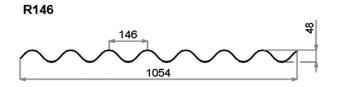

## **CORROSION FREE ROOFING**



## **ADVANTAGES OF GRP ROOF SHEETING:**

- HYGIENIC ENVIRONMENT
- DURABLE AND LONG LIFE SPAN
- HIGH RESISTANCE TO ACIDS
- HIGH RESISTANCE TO ATMOSPHERIC ABRASION
- LIGHT WEIGHT
- FIRE RESISTANCE
- EASY MATCHING WITH FIBERCEMENT AND METAL SHEETS (SAME PROFILES)





Elyonda are corrugated or ribbed opaque sheets made of polyester resin reinforced with fiberglass and alumina. Elyonda is produced using an exclusive isophthalic anti-UV gel coat applied to the surface exposed to weather corrosion (resulting in a high degree of resistance to abrasion).

Light, resistant and long-lasting, the Elyonda sheets are designed to satisfy all kind of roofings.

### **PROFILES**









## **RIDGES**

R104





# **COLOURS**













\*These colours are available on request.

## **TECHNICAL DATA SHEET**

| Opacity                       | 100% opaque                                                                                                      |
|-------------------------------|------------------------------------------------------------------------------------------------------------------|
| Weight                        | 3,2 - 3,5 - 3,8 - 4,2 kg/m²                                                                                      |
| Operating temperature         | -60 °C + 140°C                                                                                                   |
| Reaction to fire              | B2 (DIN 4102 Teil 1)<br>C S3 Do (UNI E