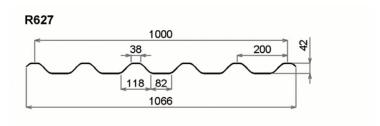

## **CORROSION FREE ROOFING**



## **ADVANTAGES OF GRP ROOF SHEETING:**

- HYGIENIC ENVIRONMENT
- DURABLE AND LONG LIFE SPAN
- HIGH RESISTANCE TO ACIDS
- HIGH RESISTANCE TO ATMOSPHERIC ABRASION
- LIGHT WEIGHT
- FIRE RESISTANCE
- EASY MATCHING WITH FIBERCEMENT AND METAL SHEETS (SAME PROFILES)





Elyonda are corrugated or ribbed opaque sheets made of polyester resin reinforced with fiberglass and alumina. Elyonda is produced using an exclusive isophthalic anti-UV gel coat applied to the surface exposed to weather corrosion (resulting in a high degree of resistance to abrasion).

Light, resistant and long-lasting, the Elyonda sheets are designed to satisfy all kind of roofings.

### **PROFILES**









## **RIDGES**

R104





# **COLOURS**













\*These colours are available on request.

## **TECHNICAL DATA SHEET**

| Opacity                       | 100% opaque                                                                                                      |
|-------------------------------|------------------------------------------------------------------------------------------------------------------|
| Weight                        | 3,2 - 3,5 - 3,8 - 4,2 kg/m²                                                                                      |
| Operating temperature         | -60 °C + 140°C                                                                                                   |
| Reaction to fire              | B2 (DIN 4102 Teil 1)<br>C S3 Do (UNI EN 1350