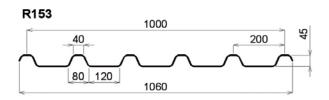

## **CORROSION FREE ROOFING**



## **ADVANTAGES OF GRP ROOF SHEETING:**

- HYGIENIC ENVIRONMENT
- DURABLE AND LONG LIFE SPAN
- HIGH RESISTANCE TO ACIDS
- HIGH RESISTANCE TO ATMOSPHERIC ABRASION
- LIGHT WEIGHT
- FIRE RESISTANCE
- EASY MATCHING WITH FIBERCEMENT AND METAL SHEETS (SAME PROFILES)





Elyonda are corrugated or ribbed opaque sheets made of polyester resin reinforced with fiberglass and alumina. Elyonda is produced using an exclusive isophthalic anti-UV gel coat applied to the surface exposed to weather corrosion (resulting in a high degree of resistance to abrasion).

Light, resistant and long-lasting, the Elyonda sheets are designed to satisfy all kind of roofings.

### **PROFILES**









## **RIDGES**

R104





# **COLOURS**













\*These colours are available on request.

## **TECHNICAL DATA SHEET**

| Opacity                       | 100% opaque                                                                                                      |
|-------------------------------|------------------------------------------------------------------------------------------------------------------|
| Weight                        | 3,2 - 3,5 - 3,8 - 4,2 kg/m²                                                                                      |
| Operating temperature         | -60 °C + 140°C                                                                                                   |
| Reaction to fire              | B2 (DIN 4102 Teil 1)<br>C S3 Do (UNI EN