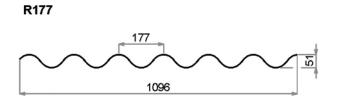

## **CORROSION FREE ROOFING**



## **ADVANTAGES OF GRP ROOF SHEETING:**

- HYGIENIC ENVIRONMENT
- DURABLE AND LONG LIFE SPAN
- HIGH RESISTANCE TO ACIDS
- HIGH RESISTANCE TO ATMOSPHERIC ABRASION
- LIGHT WEIGHT
- FIRE RESISTANCE
- EASY MATCHING WITH FIBERCEMENT AND METAL SHEETS (SAME PROFILES)





Elyonda are corrugated or ribbed opaque sheets made of polyester resin reinforced with fiberglass and alumina. Elyonda is produced using an exclusive isophthalic anti-UV gel coat applied to the surface exposed to weather corrosion (resulting in a high degree of resistance to abrasion).

Light, resistant and long-lasting, the Elyonda sheets are designed to satisfy all kind of roofings.

### **PROFILES**









## **RIDGES**

R104





# **COLOURS**













\*These colours are available on request.

## **TECHNICAL DATA SHEET**

| Opacity                       | 100% opaque                                                                                                      |
|-------------------------------|------------------------------------------------------------------------------------------------------------------|
| Weight                        | 3,2 - 3,5 - 3,8 - 4,2 kg/m²                                                                                      |
| Operating temperature         | -60 °C + 140°C                                                                                                   |
| Reaction to fire              | B2 (DIN 4102 Teil 1)<br>C S3 Do (UNI EN 13