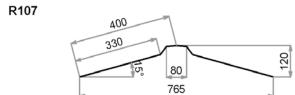

## **CORROSION FREE ROOFING**



## **ADVANTAGES OF GRP ROOF SHEETING:**

- HYGIENIC ENVIRONMENT
- DURABLE AND LONG LIFE SPAN
- HIGH RESISTANCE TO ACIDS
- HIGH RESISTANCE TO ATMOSPHERIC ABRASION
- LIGHT WEIGHT
- FIRE RESISTANCE
- EASY MATCHING WITH FIBERCEMENT AND METAL SHEETS (SAME PROFILES)





Elyonda are corrugated or ribbed opaque sheets made of polyester resin reinforced with fiberglass and alumina. Elyonda is produced using an exclusive isophthalic anti-UV gel coat applied to the surface exposed to weather corrosion (resulting in a high degree of resistance to abrasion).

Light, resistant and long-lasting, the Elyonda sheets are designed to satisfy all kind of roofings.

### **PROFILES**









## **RIDGES**

R104





# **COLOURS**













\*These colours are available on request.

## **TECHNICAL DATA SHEET**

| Opacity                       | 100% opaque                                                                                                      |
|-------------------------------|------------------------------------------------------------------------------------------------------------------|
| Weight                        | 3,2 - 3,5 - 3,8 - 4,2 kg/m²                                                                                      |
| Operating temperature         | -60 °C + 140°C                                                                                                   |
| Reaction to fire              | B2 (DIN 4102 Teil 1)<br>C S3 Do (UNI EN 13501-1) and B <sub>roof</sub