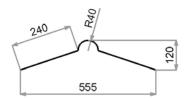

## **CORROSION FREE ROOFING**



## **ADVANTAGES OF GRP ROOF SHEETING:**

- HYGIENIC ENVIRONMENT
- DURABLE AND LONG LIFE SPAN
- HIGH RESISTANCE TO ACIDS
- HIGH RESISTANCE TO ATMOSPHERIC ABRASION
- LIGHT WEIGHT
- FIRE RESISTANCE
- EASY MATCHING WITH FIBERCEMENT AND METAL SHEETS (SAME PROFILES)





Elyonda are corrugated or ribbed opaque sheets made of polyester resin reinforced with fiberglass and alumina. Elyonda is produced using an exclusive isophthalic anti-UV gel coat applied to the surface exposed to weather corrosion (resulting in a high degree of resistance to abrasion).

Light, resistant and long-lasting, the Elyonda sheets are designed to satisfy all kind of roofings.

### **PROFILES**









## **RIDGES**

R104





# **COLOURS**













\*These colours are available on request.

## **TECHNICAL DATA SHEET**

| Opacity                       | 100% opaque                                                                                                      |
|-------------------------------|------------------------------------------------------------------------------------------------------------------|
| Weight                        | 3,2 - 3,5 - 3,8 - 4,2 kg/m²                                                                                      |
| Operating temperature         | -60 °C + 140°C                                                                                                   |
| Reaction to fire              | B2 (DIN 4102 Teil 1)<br>C S3 Do (UNI EN 13501-1) and B <sub>roof</s