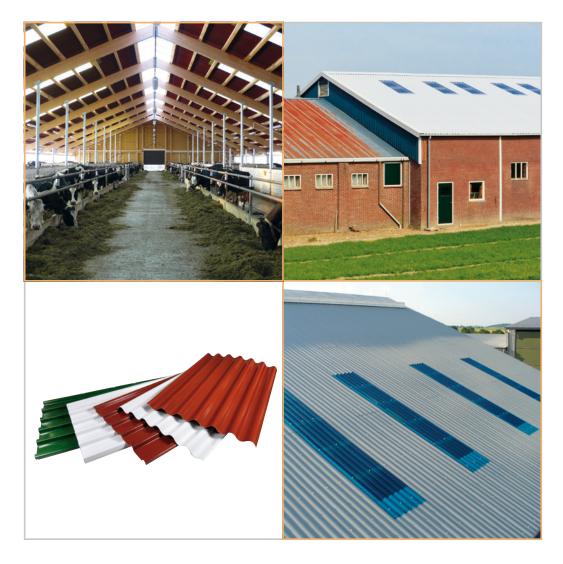

## **CORROSION FREE ROOFING**

Elyonda are corrugated or ribbed opaque sheets made of polyester resin reinforced with fiberglass and alumina. Elyonda is produced using an exclusive isophthalic anti-UV gel coat applied to the surface exposed to weather corrosion (resulting in a high degree of resistance to abrasion).

Light, resistant and long-lasting, the Elyonda sheets are designed to satisfy all kind of roofings.